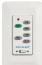

### 65K WALL CONTROL -**FULL FUNCTION**

- 3 Forward Speeds. Reverse & Motor Off
- Lights On/Off with Full-Range Dimming