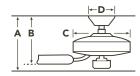

## HANGING MEASUREMENTS

#### WITH 6" DOWNROD

| Fixture Drop     | Blade Drop       | Housing  | Ceiling Canopy |
|------------------|------------------|----------|----------------|
| (from ceiling)   | (from ceiling)   | (width)  | (width)        |
| <b>A:</b> 15.25" | <b>B:</b> 13.50" | C: 7.75" |                |

### **FLUSH MOUNT**

| Fixture Drop (from ceiling) | Blade Drop<br>(from ceiling) | <b>Housing</b> (width) | Ceiling Canopy<br>(width) |
|-----------------------------|------------------------------|------------------------|---------------------------|
| <b>A:</b> 10.25"            | <b>B:</b> 8.50"              | <b>C:</b> 7.75"        | <b>D:</b> 6.50"           |